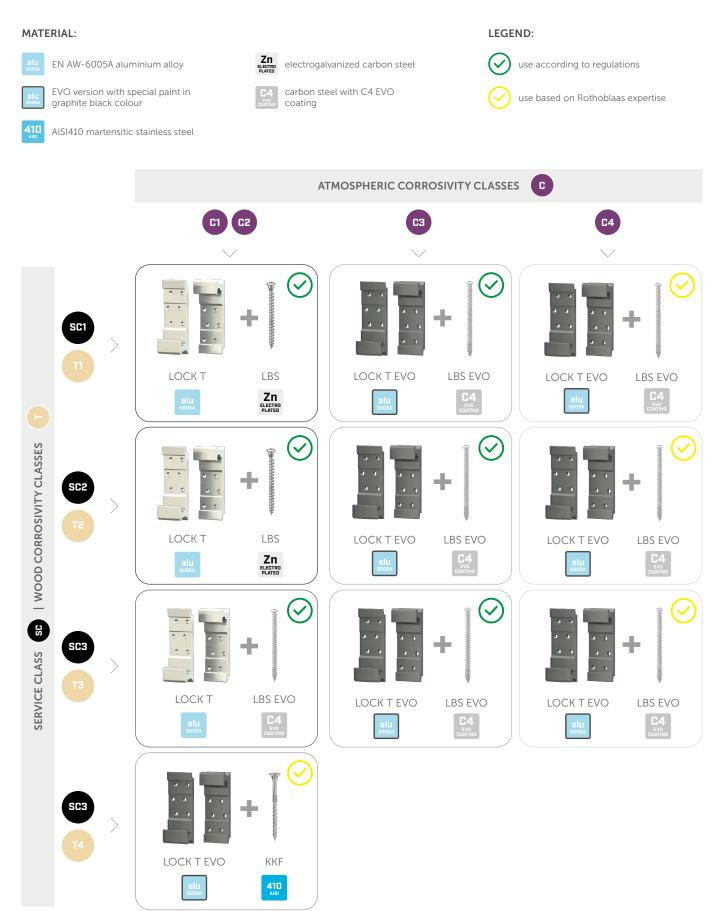

#### DURABILITY MATRIX

#### NOTES

• LOCK STOP can be used as an accessory, available with hot dip galvanised coating (Z275) up to SC2,C2 and stainless steel (AISI304) up to SC3,C4