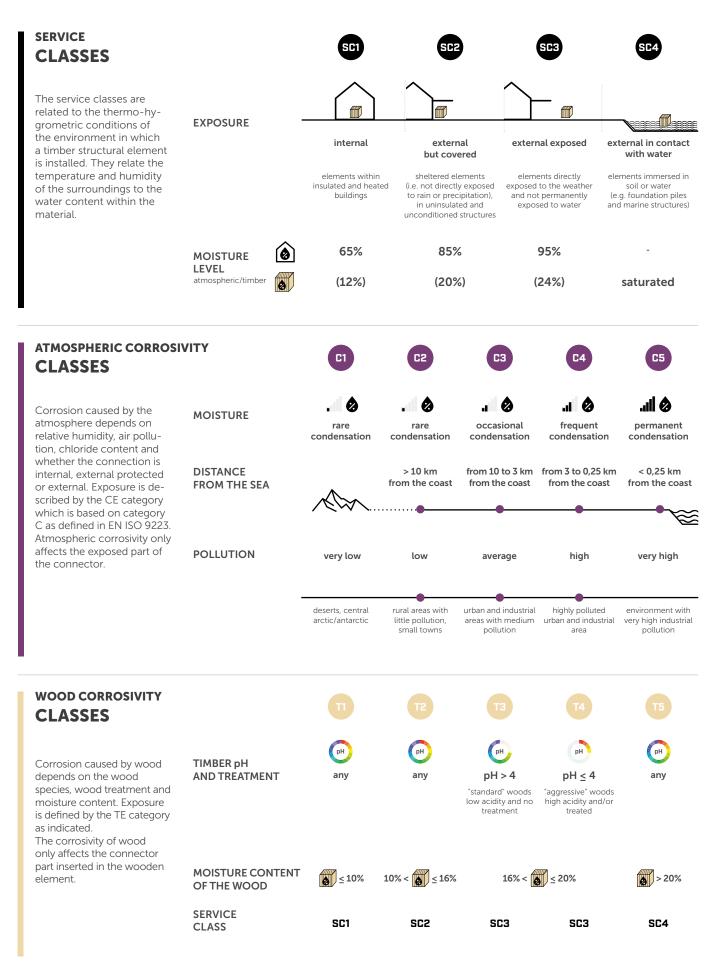

**DC** SWELLING: T 1 Ter SWELLING: STRESS INCR T 1 T

<sup>(1)</sup> For more in-depth information on the service, environmental and timber corrosivity class, refer to the "TIMBER SCREWS AND DECK FASTENING"catalogue and the "SMARTBOOK TIMBER SCREWS". Visit www.rothoblaas.com in the catalogue section.