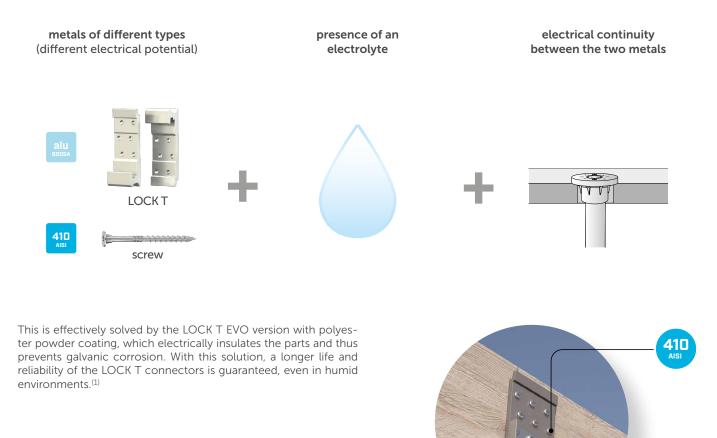

#### CORROSION RESISTANT

Manufactured from aluminium alloy EN AW-6005A, the LOCK T concealed connector offers considerable resistance to atmospheric corrosion, especially in non-aggressive environments. It is suitable for outdoor use in service class 3, which makes it a versatile choice for various fastening requirements, especially when combined with careful screw selection. With its polyester-based powder coating (Qualicoat class 1 certified), the LOCK T EVO version is particularly suitable for environments with a higher presence of corrosive agents.

#### GALVANIC CORROSION

When selecting the combination of LOCK T connector and screw, it is essential to consider the phenomenon of galvanic corrosion. This phenomenon takes place whenever two dissimilar metals come into contact in the presence of an electrolyte, such as moisture or an aqueous solution. If the contact area between the screw and the LOCK T connector is subjected to moisture, it may corrode due to the electrochemical potential difference between the metals. Three specific conditions must be fulfilled simultaneously for galvanic corrosion to occur: